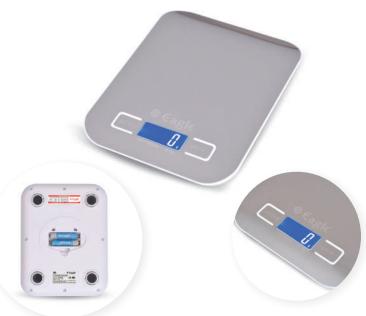

- Equipped with high precision strain gauge sensors system.
- Scale Dimension:  $180 \text{ mm(L)} \times 140 \text{ mm(B)} \times 18 \text{ mm(H)}$ .
- **Display dimensions**: 40 mm x 20 mm and digit height of 15 mm.
- Power: 2 AAA batteries (Included for Immediate Use).
- Capacity: 10 kg.
- Accuracy: 1 g.
- Platform Stainless Steel with anti-fingerprint coating.
- Extra-thin design.
- Reverse LCD screen display with black backlight and white digits.
- Automatic on/off function.
- With Zero and Tare function
- Low battery and overload indications.
- Unit conversion available.