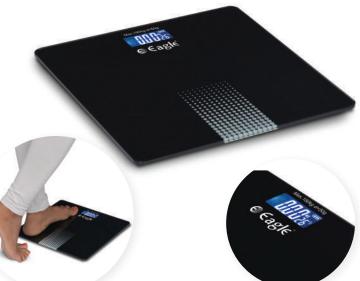

 Equipped with 4 high precision strain gauge sensors system.

• **Scale Dimension**: 280 mm(L) x 280 mm(B) x 30 mm(H).

• Display dimensions: 60 mm x 24 mm and digit height of 21 mm.

• Power: 2 AAA batteries (Included for Immediate Use).

• Capacity: 180 kg.

• Accuracy: 50 g.

- 5 mm Tempered glass with anti skid.
- · Slim design.
- Reverse LCD screen display with black backlight and white digits.
- Simple step on to AUTO ON function.
- AUTO OFF function for energy saving.
- Low battery and overload indications.