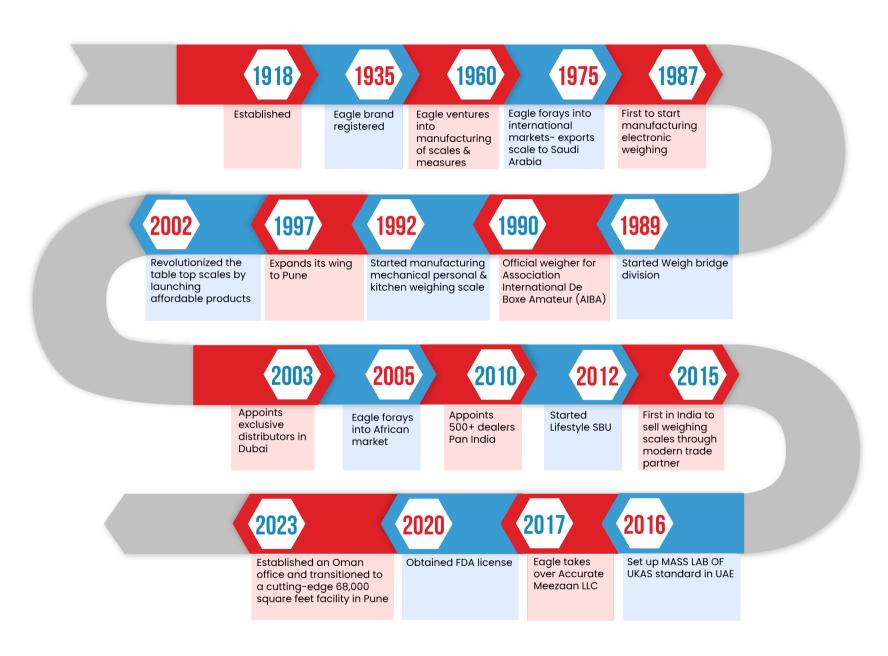

#### **About Us**

- Four generations of prioritizing customers over profits at EAGLE.
- Weighing range from 0.01 mg to 300 Tons.
- EAGLE scales are sold and serviced in 24 countries, finding a new home every three seconds.
- Since 2002 EAGLE has operation in middle east and in India since 1918.

### **Our Story**