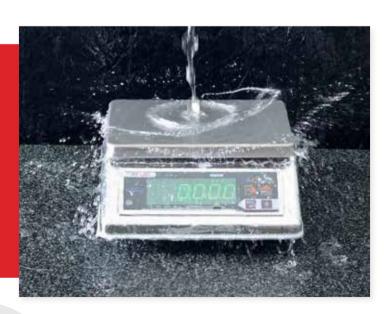

#### **Waterpoof Scales**

Waterproof scale endures harsh

conditions, allowing easy cleaning after use.

# Aqua - IP68

AQUA is a convenient and reliable Waterproof Table Top Weighing Scale. Built with a stainless-steel housing that complies to IP68 waterproof design. This scale is totally waterproof, washable and easy to clean, making it a perfect choice for any environment where water and moisture are prevalent - meat packaging, poultry, fisheries etc.

The super bright GREEN LED display ensures accuracy and easy visibility, even in dark settings.

- Water/Dust/Wet Proof Design: IP68 stainless-steel body, washable, suitable for marine processing.
- Bright Display: Super Bright GREEN LED for clear weight visibility in low light.
- Compact Design: Lowered height (130mm) improves loading/unloading efficiency.
- Dual Power Sources: Rechargeable battery (DC6V, 4.5Ah) for 10-12 hours, AC power cord.
- Spirit Level Indicator: Ensures scale is level, critical for accuracy.