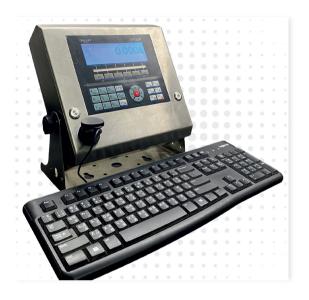

# Intelligent Terminal Galaxy103

Galaxy 103 Terminal is easy-to-use equipment with an easy menu which helps enhance production. The Galaxy 103 Terminal can be used anywhere. In modern industries, instruments are required such that they optimally fulfil their intended purpose. If processes change, weighing equipment must also adapt. The Galaxy 103 Terminal has just that adaptability and offers the necessary flexibility. Galaxy 103 Terminal can be mounted on a table, on the wall or can be free standing on the floor.

- Weighing, counting & check
- weighing PLU management
- Label & sticker printing
- Data management
- Software integration solutions