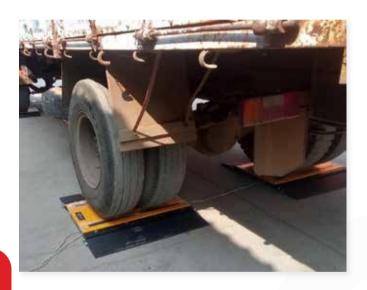

#### **WEIGHBRIDGES AND AXLE PAD**

### Axle Pad Weighing System

Axle Pad Weighing System measures wheel, axle, and total vehicle weight. Easily deployed on level surfaces, commonly used in various applications.