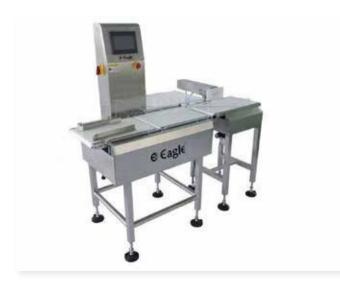

#### High Speed Check System

High-speed Check Weighers ensure top accuracy, allowing increased line efficiency.

# **High Speed Check Weigher**

Eagle High Speed Check Weighers provide utmost accuracy at top speeds and therefore permits extremely high throughputs leading to increasing line efficiency.

- More suitable for Food & Industrial
- Capacity varies from 500 g to 10 kg
- Speed: Up to 150 pieces/min
- Accuracy: +/-0.2 mg to +/- 5 g according to the capacity

#### **Optional Accessories**

- Metal Detector
- Bottle Separator
- 21 CFR Compliance