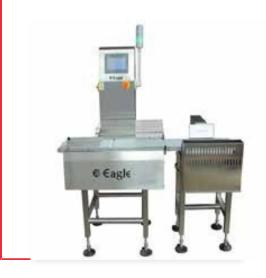

#### High Speed Check System

High-speed Check Weighers ensure top accuracy, allowing increased line efficiency.

# **High Speed Check Weigher**

Eagle High Speed Check Weighers provide utmost accuracy at top speeds and therefore permits extremely high throughputs leading to increasing line efficiency.

- More suitable for Food & Industrial
- Capacity varies from 500 g to 10 kg
- Speed: Up to 150 pieces/min
- Accuracy: +/-0.2 mg to +/- 5 g according to the capacity

#### **Optional Accessories**

- Metal Detector
- Bottle Separator
- 21 CFR Compliance