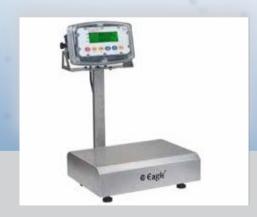

#### **Bench Scale**

Flexible, rugged bench scales for varied dry environment weighing tasks.