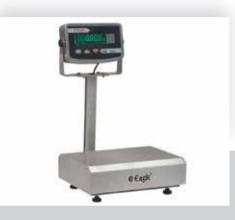

#### **Bench Scale**

Flexible, rugged bench scales for varied dry environment weighing tasks.