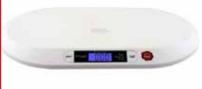

#### **Mother and Child**

Electronic baby weighing scale equipped with high precision strain gauge sensors system.