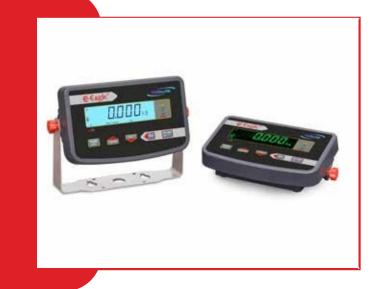

# Nebula Series | Weighing Indicator

- Automobile, Food Processing, Pharma, Steel, Fertilizer, and Retail Sectors: Tailored for diverse industrial needs, ensuring precision across sectors.
- **Simple Weighing:** Ideal for basic weight measurements, perfect for retail shops and small businesses.
- Accumulation Function: Streamline operations by totaling multiple weights, enhancing efficiency in production lines.
- **Check Weighing:** Maintain quality control with precise weight verification, crucial in industries like food processing and pharmaceuticals.
- **Check Counting:** Ensure accuracy in inventory management through efficient counting processes, vital for retail and manufacturing.
- Piece Counting: Simplify inventory tracking with precise piece counting capabilities, optimizing workflow efficiency in various sectors.
- Lightweight ABS cabinet ensures durability and portability.
- Versatile functions include weighing, piece counting, check weighing, and more.
- Efficient unit conversion for seamless adaptability across applications.
- Long-lasting Lithium Ion battery for extended usage.
- Multiple connectivity options: RS232, TTL.
- Convenient 5V, 2.4A power adaptor with C type USB charging.
- Customizable limits with 9 locations for check weighing and counting.
- Connects effortlessly to portable thermal printer; optional Bluetooth available.