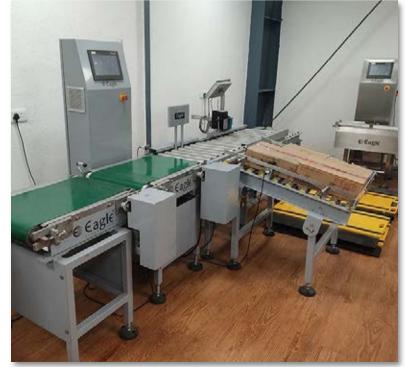

#### Shipper Checkweigher

Ideal for Cartons, Boxes, and Bags. Capacity: 10-50 kg. Speed: 8-30/min.

# **Shipper Check Weigher**

- Most suitable for Cartons Boxes and Bags
- Capacity varies from 10 kg to 50 kg
- Speed: 8 ~ 30 boxes/bags per minute
- Accuracy: +/-0.1% of F.S