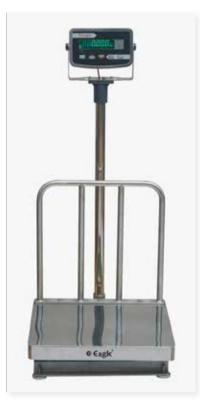

for versatile positioning, this scale is designed for optimal functionality. Additionally, an optional heat shield is available for hot metal applications.

Trust the ELDR Crane Scale for efficiency, precision, and reliability, setting new standards in industrial weighing technology.

# **CRN Series - HDF**

CRN – HDF is a solid steel construction for long term durability for heavy duty use with anti-dust, splashproof and anti-magnetic, ideal for use in rough industrial environment on account of its solid steel structure.

Convenient and safe to use. High grade alloy steel load cell ensures high accuracy. Equipped with infrared wireless remote control for simple user friendly operation and external battery charger and 2 sets of battery for 24x7 use.



#### **INDUSTRIAL FLOOR SCALES**





# Nebula Series | Weighing Indicator

- Automobile, Food Processing, Pharma, Steel, Fertilizer, and Retail Sectors: Tailored for diverse industrial needs, ensuring precision across sectors.
- **Simple Weighing:** Ideal for basic weight measurements, perfect for retail shops and small businesses.
- Accumulation Function: Streamline operations by totaling multiple weights, enhancing efficiency in production lines.
- **Check Weighing:** Maintain quality control with precise weight verification, crucial in industries like food processing and pharmaceuticals.
- **Check Counting:** Ensure accuracy in inventory management through efficient counting processes, vital for retail and manufacturing.
- Piece Counting: Simplify inventory tracking with precise piece counting capabilities, optimizing wo