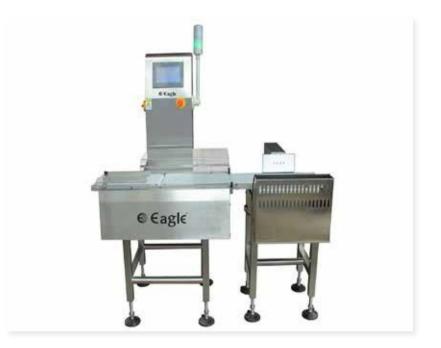

#### High Speed Check System

High-speed Check Weighers ensure top accuracy, allowing increased line efficiency.

# **High Speed Check Weigher**

Eagle High Speed Check Weighers provide utmost accuracy at top speeds and therefore permits extremely high throughputs leading to increasing line efficiency.

- More suitable for Food & Industrial
- Capacity varies from 500 g to 10 kg
- Speed: Up to 150 pieces/min
- Accuracy: +/-0.2 mg to +/- 5 g according to the capacity

#### **Optional Accessories**

- Metal Detector
- Bottle Separator
- 21 CFR Compliance