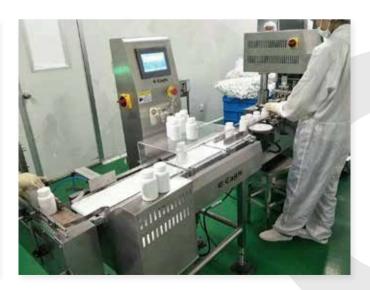

#### High Speed Check System

High-speed Check Weighers ensure top accuracy, allowing increased line efficiency.

# **High Speed Check Weigher**

Eagle High Speed Check Weighers provide utmost accuracy at top speeds and therefore permits extremely high throughputs leading to increasing line efficiency.

- More suitable for Food & Industrial
- Capacity varies from 500 g to 10 kg
- Speed: Up to 150 pieces/min
- Accuracy: +/-0.2 mg to +/- 5 g according to the capacity