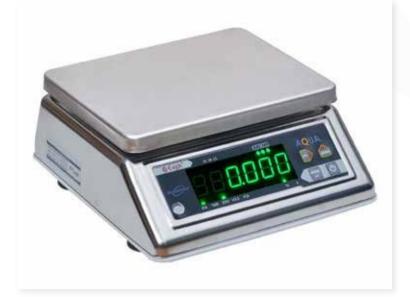

# Aqua - IP68

AQUA is a convenient and reliable Waterproof Table Top Weighing Scale. Built with a stainless-steel housing that complies to IP68 waterproof design. This scale is totally waterproof, washable and easy to clean, making it a perfect choice for any environment where water and moisture are prevalent - meat packaging, poultry, fisheries etc.

The super bright GREEN LED display ensures accuracy and easy visibility, even in dark settings.

- Water/Dust/Wet Proof Design: IP68 stainless-steel body, washable, suitable for marine processing.
- Bright Display: Super Bright GREEN LED for clear weight visibility in low light.
- Compact Design: Lowered height (130mm) improves loading/unloading efficiency.
- Dual Power Sources: Rechargeable battery (DC6V, 4.5Ah) for 10-12 hours, AC power cord.
- Spirit Level Indicator: Ensures scale is level, critical for accuracy.