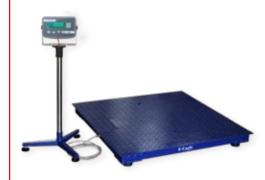

#### **INDUSTRIAL FLOOR SCALES**

# Lab Balance and Precision Scales

The balance is draft-protected, ensuring stable, precise readings in standard conditions.

**Platform and Floor Scales** Platform and floor

scales provide durable,

accurate solutions for heavy-duty weighing.