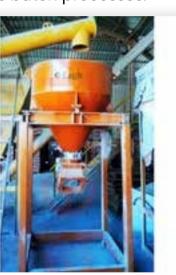

# Hopper Weighing System

Hopper weighing system with load cells, junction box, and controller. Versatile for various batch processes.

# **Tank Weighing System**

Tank weighing system normally consists of load cells, junction box and weighing controller. It is widely used in production management and process control areas where weight measurement & control is involved.