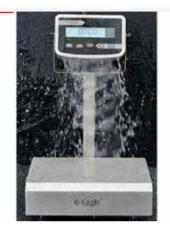

#### **Waterpoof Scales**

Waterproof scale endures harsh

conditions, allowing easy cleaning after use.

# Waterproof scales

Wash Down Table Top Weighing Scale | Aqua -IP68

Wash Down Bench
Weighing Scale | Splash
Bench - IP67

Wash Down Platform
Weighing Scale | Splash
Platform - IP67

Fully Waterproof Bench Weighing Scale | H2O Bench - IP69K

# Aqua - IP68

AQUA is a convenient and reliable Waterproof Table Top Weighing Scale. Built with a stainless-steel housing that complies to IP68 waterproof design. This scale is totally waterproof, washable and easy to clean, making it a perfect choice for any environment where water and moisture are prevalent - meat packaging, poultry, fisheries etc.

The super bright GREEN LED display ensures accuracy and easy visibility, even in dark settings.

- Water/Dust/Wet Proof Design: IP68 stainless-steel body, washable, suitable for marine processing.
- Bright Display: Super Bright GREEN LED for clear weight visibility in low light.
- Compact Design: Lowered height (130mm) improves loading/unloading efficiency.
- Dual Power Sources: Rechargeable battery (DC6V, 4.5Ah) for 10-12 hours, AC power cord.
- Spirit Level Indicator: Ensures scale is level, critical for accuracy.