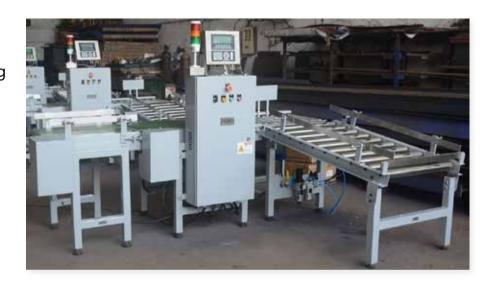

#### Shipper Checkweigher

Ideal for Cartons, Boxes, and Bags. Capacity: 10-50 kg. Speed: 8-30/min.

# **Shipper Check Weigher**

- Most suitable for Cartons Boxes and Bags
- Capacity varies from 10 kg to 50 kg
- Speed: 8 ~ 30 boxes/bags per minute
- Accuracy: +/-0.1% of F.S