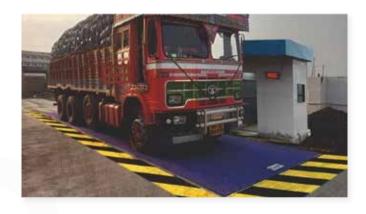

### Pit Weighbridges

Modular weighbridges, high tensile steel construction, quick installation, resist bending under heavy loads, and durable in harsh environmental conditions.

### **Pitless Weighbridges**

Pitless weighbridge suits sites with challenging excavation, costly pit construction. Elevated structure allows vehicles from two directions with ramps provided.

### Axle Pad Weighing System

Axle Pad Weighing System measures wheel, axle, and total vehicle weight. Easily deployed on level surfaces, commonly used in various applications.

### Portable Weighbridges

Modular design ensures cost-effective transportation. Customers can choose prefab metal or concrete ramps. Easy shifting for surface mount weighbridges.