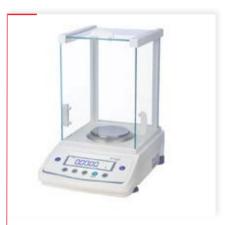

# Lab Balance and Precision Scales

The balance is draft-protected, ensuring stable, precise readings in standard conditions.

**Platform and Floor Scales** Platform and floor

scales provide durable,

accurate solutions for heavy-duty weighing.