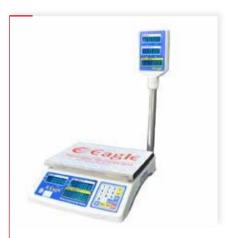

# Price Computing

Eagle price computing scales are ideal for grocery, and other retail or food service weighing applications.