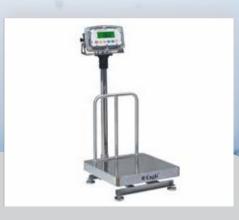

# Lab Balance and Precision Scales

The balance is draft-protected, ensuring stable, precise readings in standard conditions.

**Platform and Floor Scales** Platform and floor

scales provide durable,

accurate solutions for heavy-duty weighing.