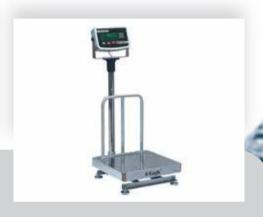

# Lab Balance and Precision Scales

The balance is draft-protected, ensuring stable, precise readings in standard conditions.

**Platform and Floor Scales** Platform and floor

scales provide durable,

accurate solutions for heavy-duty weighing.