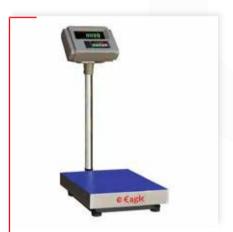

#### **Bench Scale**

Flexible, rugged bench scales for varied dry environment weighing tasks.