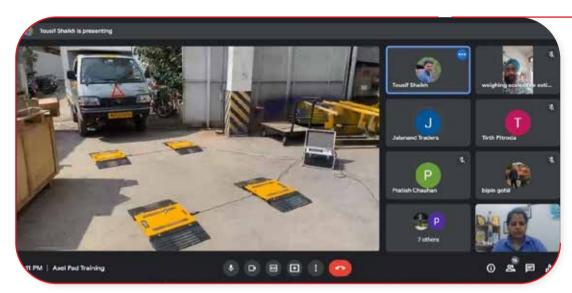

### Axle Pad Weighing System

Axle Pad Weighing System measures wheel, axle, and total vehicle weight. Easily deployed on level surfaces, commonly used in various applications.

# **Employee Training**

Enterprenure empowerment training

Advance Trainings

Internal trainings