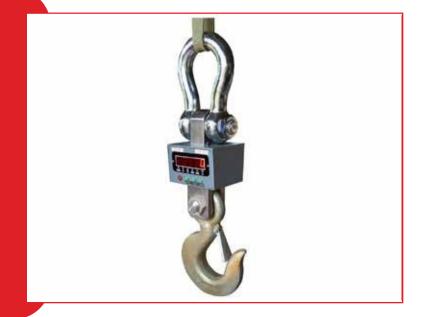

# **CRN Series - HDF**

CRN – HDF is a solid steel construction for long term durability for heavy duty use with anti-dust, splashproof and anti-magnetic, ideal for use in rough industrial environment on account of its solid steel structure.

Convenient and safe to use. High grade alloy steel load cell ensures high accuracy. Equipped with infrared wireless remote control for simple user friendly operation and external battery charger and 2 sets of battery for 24x7 use.