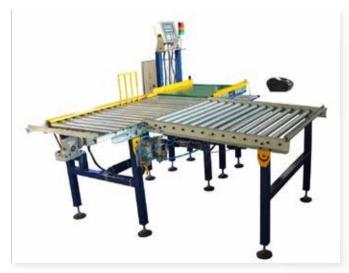

# Hopper Weighing System

Hopper weighing system with load cells, junction box, and controller. Versatile for various batch processes.