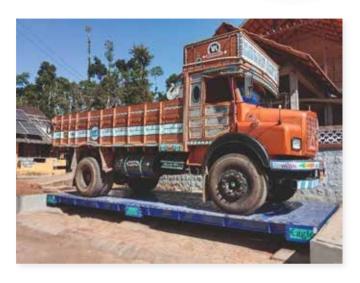

#### **WEIGHBRIDGES AND AXLE PAD**

### Pit Weighbridges

Modular weighbridges, high tensile steel construction, quick installation, resist bending under heavy loads, and durable in harsh environmental conditions.