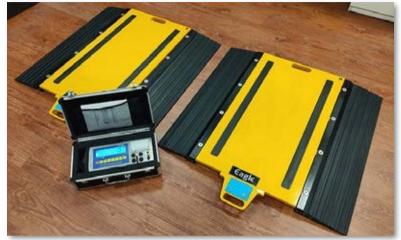

### Axle Pad Weighing System

Axle Pad Weighing System measures wheel, axle, and total vehicle weight. Easily deployed on level surfaces, commonly used in various applications.