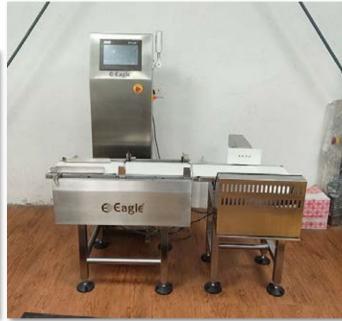

#### High Speed Check System

High-speed Check Weighers ensure top accuracy, allowing increased line efficiency.

# **High Speed Check Weigher**

Eagle High Speed Check Weighers provide utmost accuracy at top speeds and therefore permits extremely high throughputs leading to increasing line efficiency.

- More suitable for Food & Industrial
- Capacity varies from 500 g to 10 kg
- Speed: Up to 150 pieces/min
- Accuracy: +/-0.2 mg to +/- 5 g according to the capacity