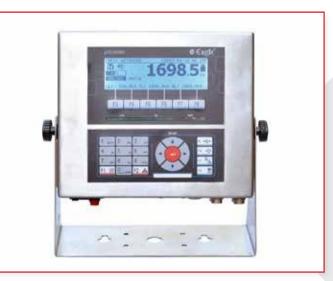

# Nebula Series | Weighing Indicator

- Automobile, Food Processing, Pharma, Steel, Fertilizer, and Retail Sectors: Tailored for diverse industrial needs, ensuring precision across sectors.
- **Simple Weighing:** Ideal for basic weight measurements, perfect for retail shops and small businesses.
- Accumulation Function: Streamline operations by totaling multiple weights, enhancing efficiency in production lines.
- **Check Weighing:** Maintain quality control with precise weight verification, crucial in industries like food processing and pharmaceuticals.
- **Check Counting:** Ensure accuracy in inventory management through efficient counting processes, vital for retail and manufacturing.
- Piece Counting: Simplify inventory tracking with precise piece counting capabilities, optimizing workflow efficiency in various sectors.
- Lightweight ABS cabinet ensures durability and portability.
- Versatile functions include weighing, piece counting, check weighing, and more.
- Efficient unit conversion for seamless adaptability across applications.
- Long-lasting Lithium Ion battery for extended usage.
- Multiple connectivity options: RS232, TTL.
- Convenient 5V, 2.4A power adaptor with C type USB charging.
- Customizable limits with 9 locations for check weighing and counting.
- Connects effortlessly to portable thermal printer; optional Bluetooth available.