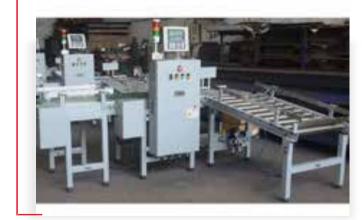

#### High Speed Check System

High-speed Check Weighers ensure top accuracy, allowing increased line efficiency.

# **High Speed Check Weigher**

Eagle High Speed Check Weighers provide utmost accuracy at top speeds and therefore permits extremely high throughputs leading to increasing line efficiency.

- More suitable for Food & Industrial
- Capacity varies from 500 g to 10 kg
- Speed: Up to 150 pieces/min
- Accuracy: +/-0.2 mg to +/- 5 g according to the capacity

#### **Optional Accessories**

- Metal Detector
- Bottle Separator
- 21 CFR Compliance