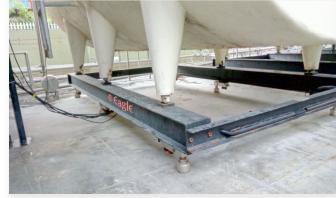

# **Tank Weighing System**

Tank weighing system normally consists of load cells, junction box and weighing controller. It is widely used in production management and process control areas where weight measurement & control is involved.