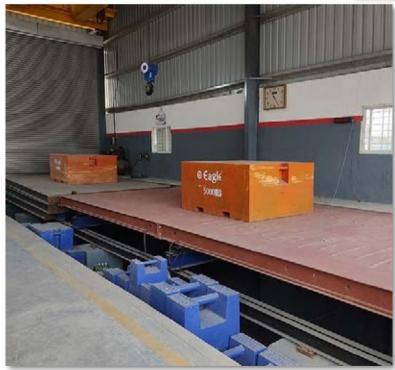

### Pit Weighbridges

Modular weighbridges, high tensile steel construction, quick installation, resist bending under heavy loads, and durable in harsh environmental conditions.

### **Pitless Weighbridges**

Pitless weighbridge suits sites with challenging excavation, costly pit construction. Elevated structure allows vehicles from two directions with ramps provided.

### Axle Pad Weighing System

Axle Pad Weighing System measures wheel, axle, and total vehicle weight. Easily deployed on level surfaces, commonly used in various applications.

### Portable Weighbridges

Modular design ensures cost-effective transportation. Customers can choose prefab metal or concrete ramps. Easy shifting for surface mount weighbridges.