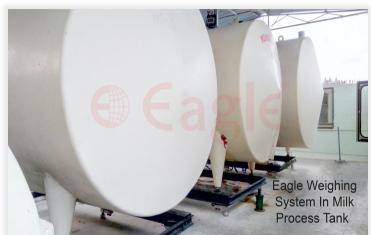

# **Tank Weighing System**

Tank weighing system normally consists of load cells, junction box and weighing controller. It is widely used in production management and process control areas where weight measurement & control is involved.