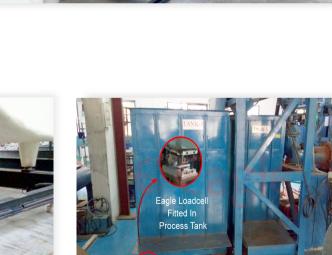

# **Tank Weighing System**

Tank weighing system normally consists of load cells, junction box and weighing controller. It is widely used in production management and process control areas where weight measurement & control is involved.