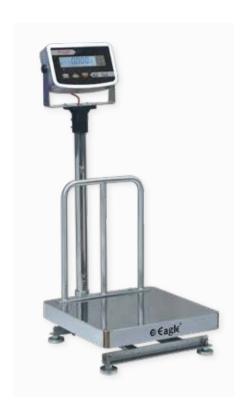

ok for versatile positioning, this scale is designed for optimal functionality. Additionally, an optional heat shield is available for hot metal applications.

Trust the ELDR Crane Scale for efficiency, precision, and reliability, setting new standards in industrial weighing technology.

# **CRN Series - HDF**

CRN – HDF is a solid steel construction for long term durability for heavy duty use with anti-dust, splashproof and anti-magnetic, ideal for use in rough industrial environment on account of its solid steel structure.

Convenient and safe to use. High grade alloy steel load cell ensures high accuracy. Equipped with infrared wireless remote control for simple user friendly operation and external battery charger and 2 sets of battery for 24x7 use.



#### **INDUSTRIAL FLOOR SCALES**





# Nebula Series | Weighing Indicator

- Automobile, Food Processing, Pharma, Steel, Fertilizer, and Retail Sectors: Tailored for diverse industrial needs, ensuring precision across sectors.
- **Simple Weighing:** Ideal for basic weight measurements, perfect for retail shops and small businesses.
- Accumulation Function: Streamline operations by totaling multiple weights, enhancing efficiency in production lines.
- **Check Weighing:** Maintain quality control with precise weight verification, crucial in industries like food processing and pharmaceuticals.
- **Check Counting:** Ensure accuracy in inventory management through efficient counting processes, vital for retail and manufacturing.
- Piece Counting: Simplify inventory tracking with precise piece counting capabilities, optimizing