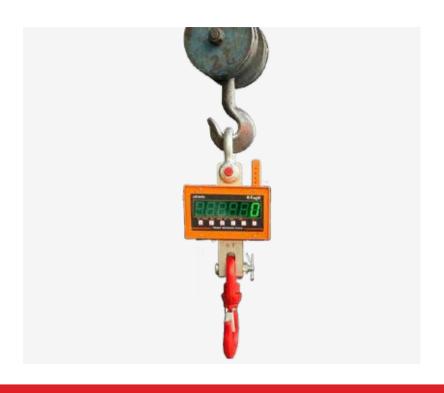

#### **Crane Scale**

Crane scales, robust precision for lifting and

accurately weighing heavy loads.

#### **CRANE SCALE**

### **ELDR Crane Scale**

Experience unmatched efficiency in industrial weighing with the ELDR Crane Scale. Equipped with an RF wireless remote control, it offers effortless operation, while optional wireless data transmission ensures seamless connectivity to remote displays and computers. The built-in battery provides 12 hours of continuous use, supplemented by an extra battery and charger for uninterrupted 24x7 operation.

With a direct adapter for convenient charging and a 360° swivel hook for versatile positioning, this scale is designed for optimal functionality. Additionally, an optional heat shield is available for hot metal applications.

Trust the ELDR Crane Scale for efficiency, precision, and reliability, setting new standards in industrial weighing technology.